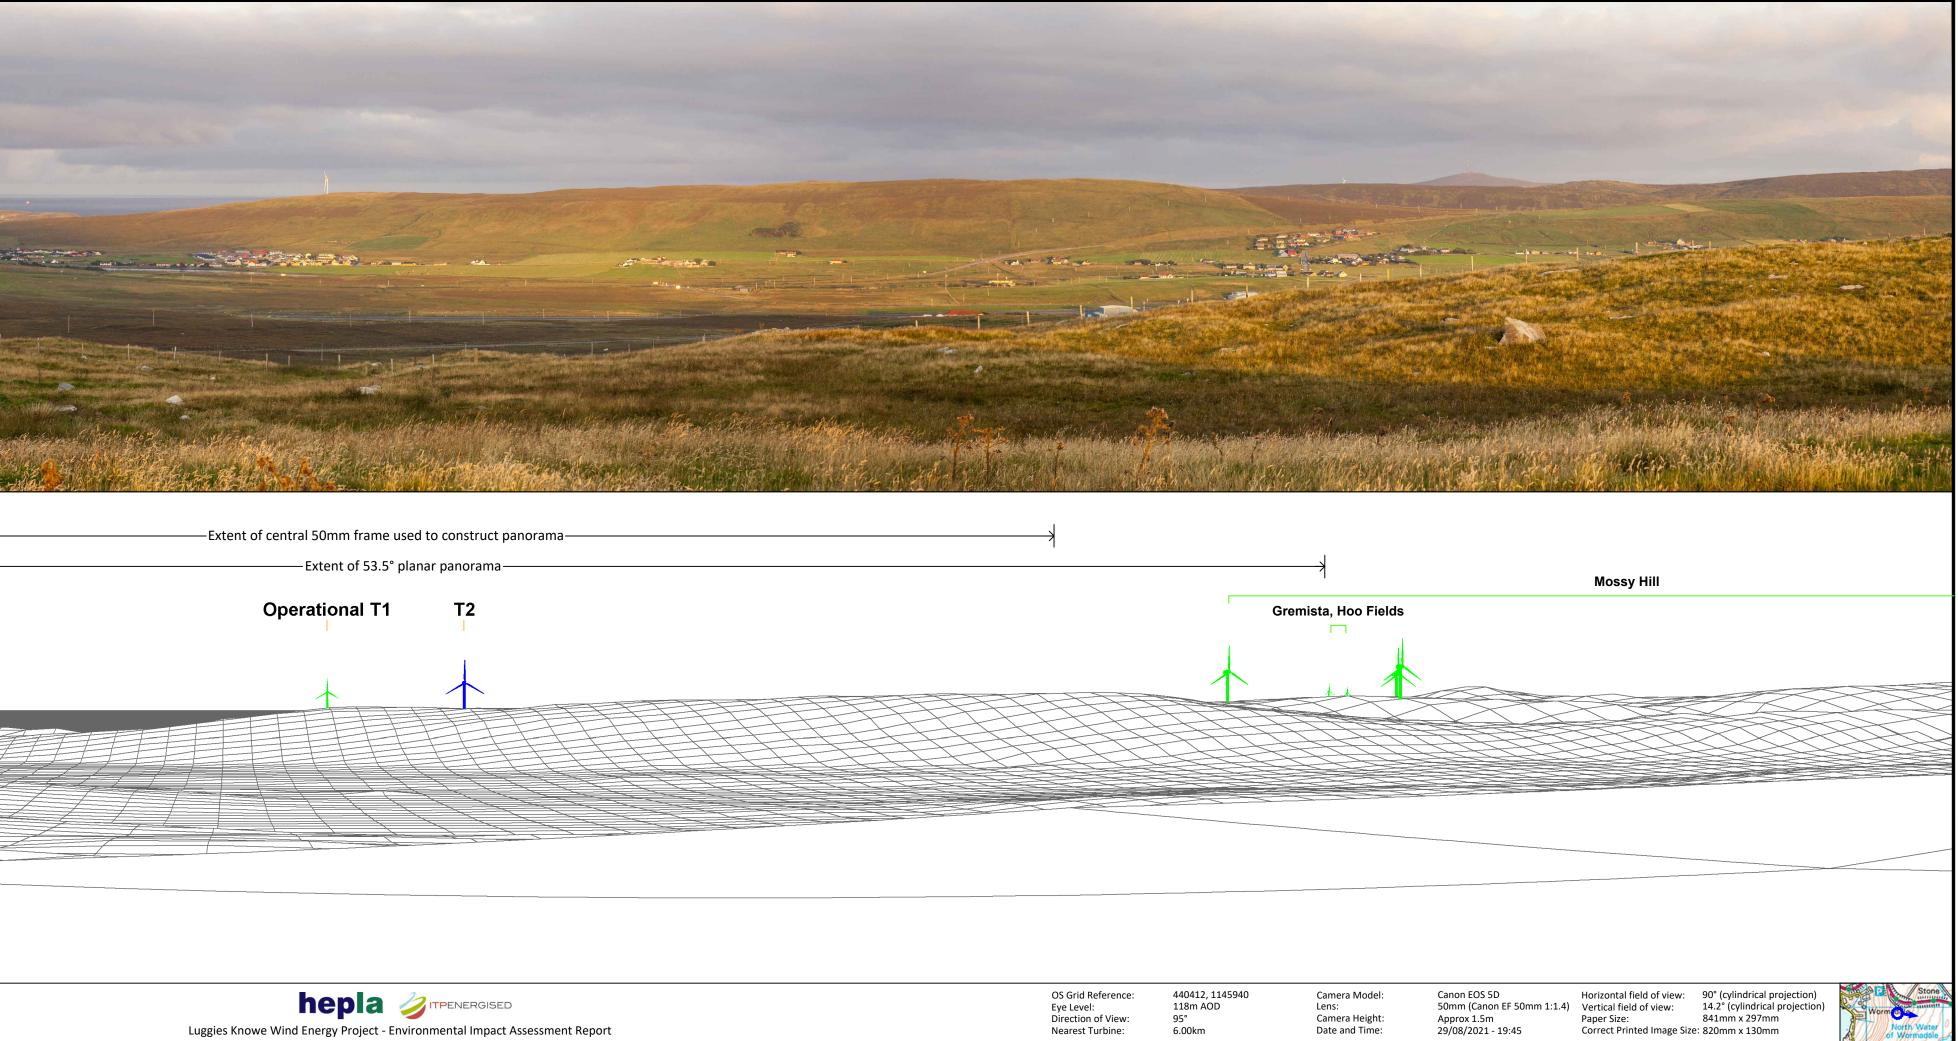

|                   |                                                                                                    |                                                            |                              |          |                                                                                                                 |             | + |
|-------------------|----------------------------------------------------------------------------------------------------|------------------------------------------------------------|------------------------------|----------|-----------------------------------------------------------------------------------------------------------------|-------------|---|
|                   | A Company and and                                                                                  |                                                            |                              |          |                                                                                                                 |             |   |
|                   |                                                                                                    |                                                            |                              |          |                                                                                                                 | Sold Barrow |   |
|                   |                                                                                                    |                                                            | and the second               |          | anne ann an Anna an Ann | Carlos and  |   |
|                   | Existing View (90" Angle of View)                                                                  |                                                            |                              | A Man    |                                                                                                                 |             |   |
|                   |                                                                                                    |                                                            |                              | L        | <del>k</del>                                                                                                    |             |   |
|                   |                                                                                                    |                                                            |                              | <u>K</u> |                                                                                                                 |             |   |
|                   |                                                                                                    |                                                            |                              |          |                                                                                                                 |             |   |
|                   |                                                                                                    |                                                            |                              |          |                                                                                                                 |             |   |
|                   |                                                                                                    |                                                            |                              |          |                                                                                                                 |             | Ĩ |
|                   |                                                                                                    |                                                            |                              |          |                                                                                                                 |             |   |
|                   |                                                                                                    |                                                            |                              |          |                                                                                                                 |             |   |
|                   |                                                                                                    |                                                            |                              |          |                                                                                                                 |             |   |
|                   | Predicted Wireframe View (90° Angle of View)                                                       |                                                            |                              |          |                                                                                                                 |             |   |
| SCI NUMBER: 110/2 | Figure 5.3.11b - Viewpoint 11: N<br>View flat at a comfortable arms length. The principal distance | lesbister Hill<br>1 is 812.5mm. This image provides landsc | ape and visual context only. |          |                                                                                                                 |             |   |