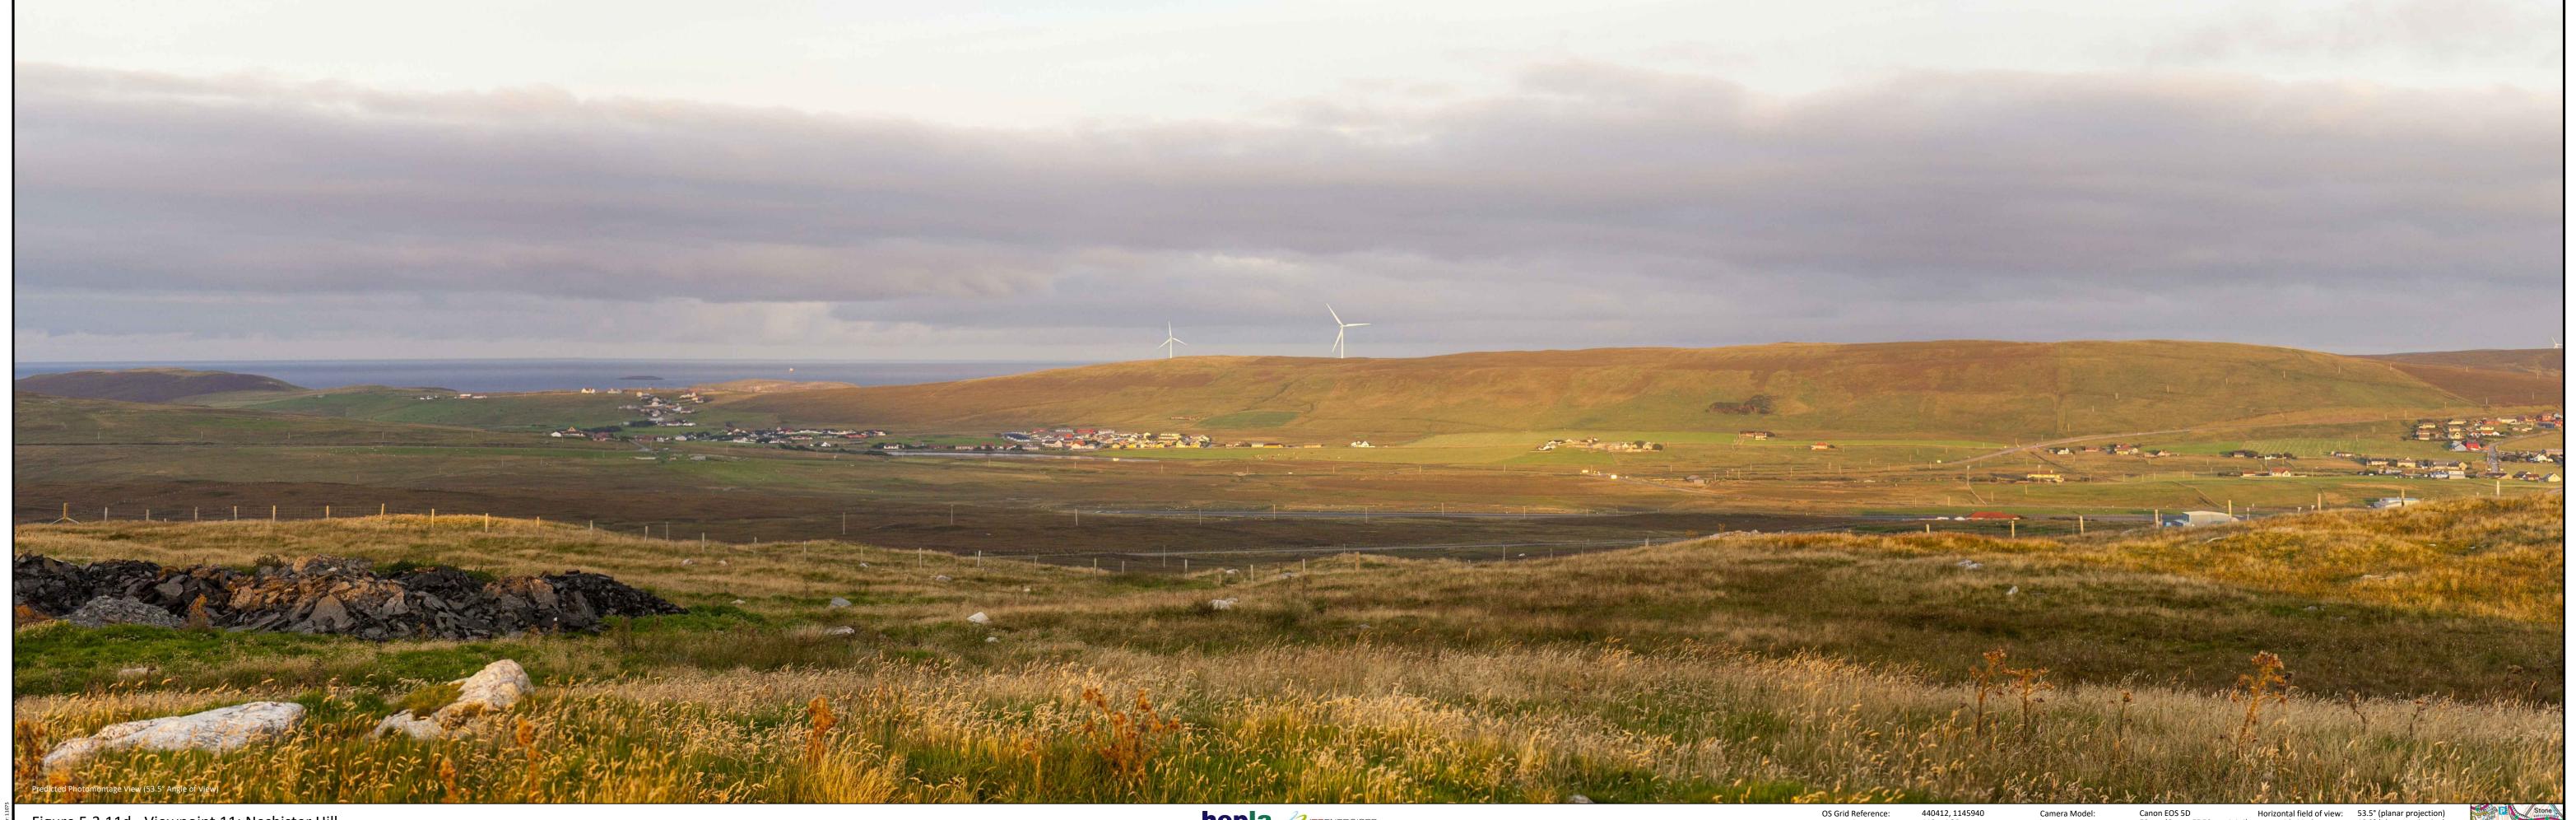

Figure 5.3.11d - Viewpoint 11: Nesbister Hill View flat at a comfortable arms length. The principal distance is 812.5mm

hepla Luggies Knowe Wind Energy Project - Environmental Impact Assessment Report OS Grid Reference: Eye Level: Direction of View: Nearest Turbine:

440412, 1145940 118m AOD 95° 6.00km

Camera Model: Lens: Camera Height: Date and Time:

Canon EOS 5D Horizontal field of view: 53.5° (planar projection)
50mm (Canon EF 50mm 1:1.4) Vertical field of view: 18.2° (planar projection)
Approx 1.5m Paper Size: 841mm x 297mm
29/08/2021 - 19:45 Correct Printed Image Size: 820mm x 260mm