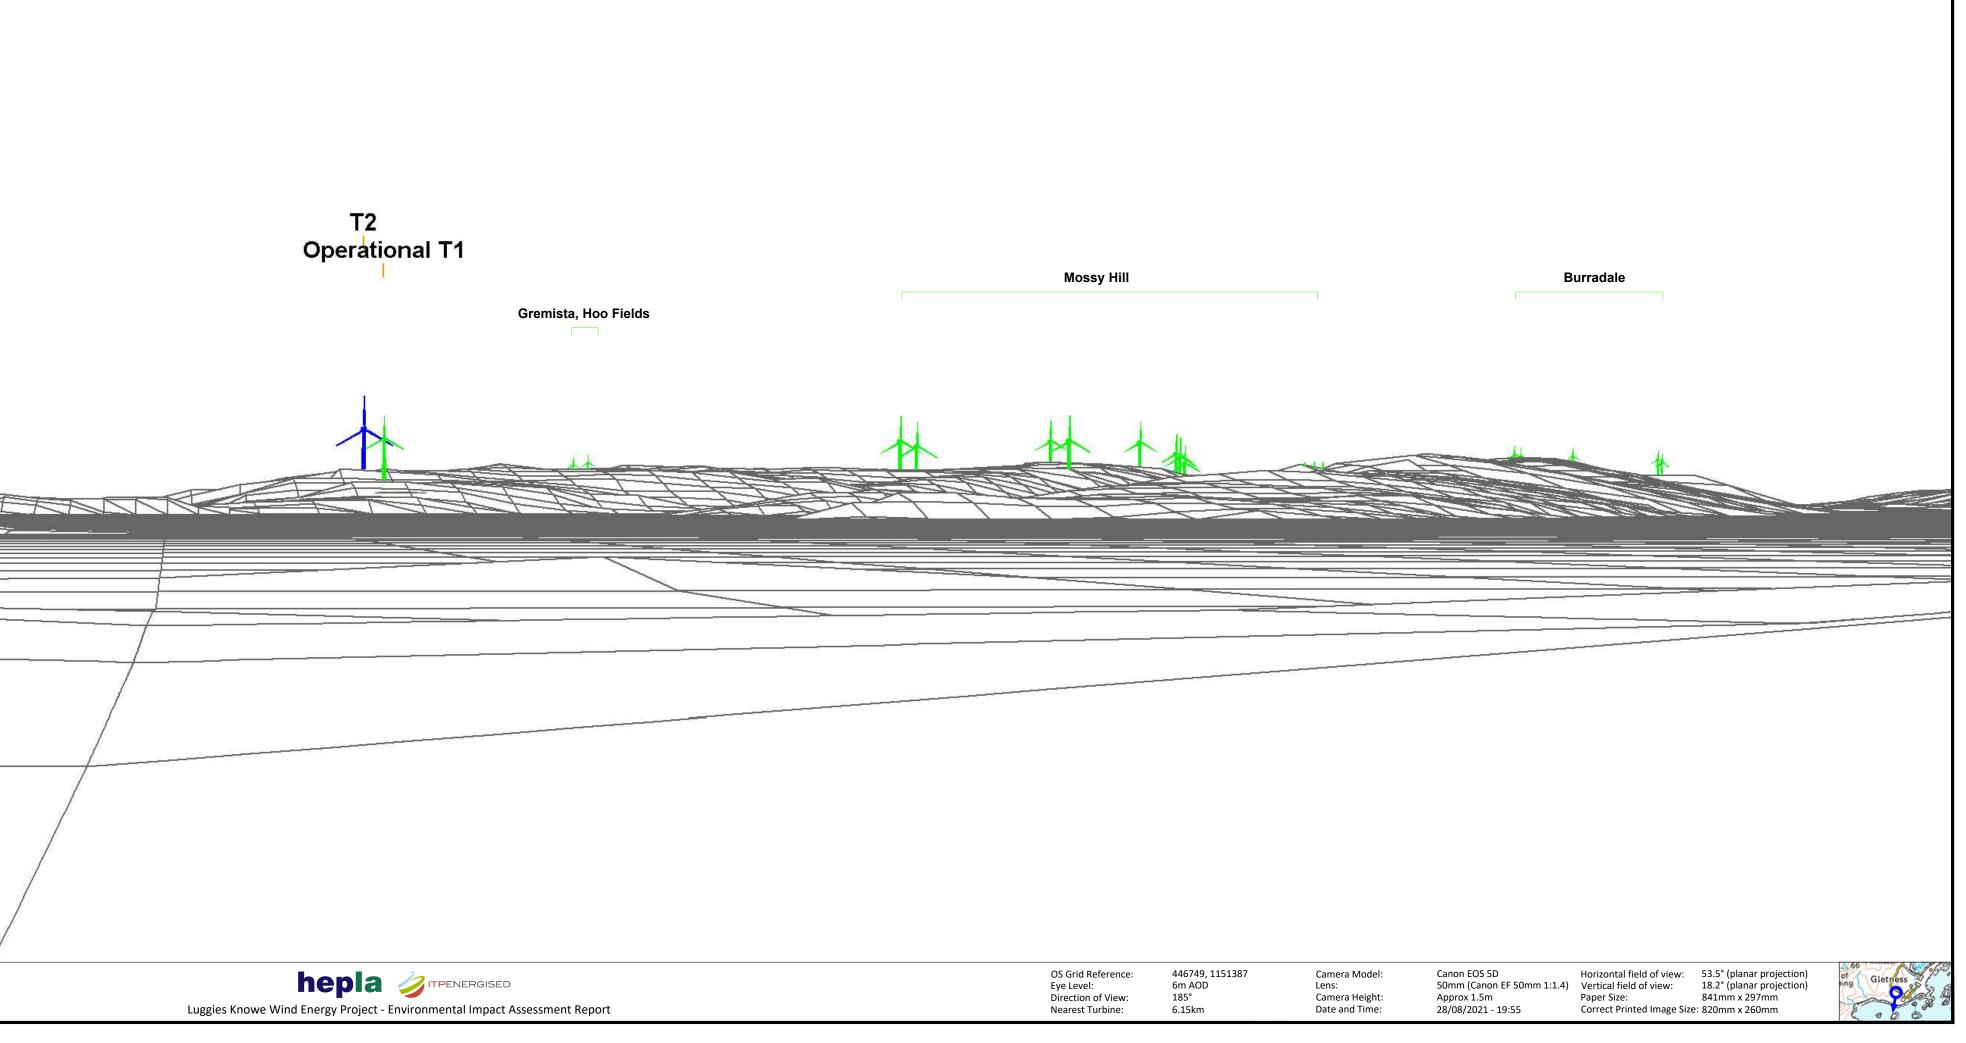

|                     |                                                                                                                     | 4 |
|---------------------|---------------------------------------------------------------------------------------------------------------------|---|
|                     |                                                                                                                     |   |
|                     |                                                                                                                     |   |
|                     |                                                                                                                     |   |
|                     |                                                                                                                     |   |
|                     |                                                                                                                     |   |
|                     |                                                                                                                     |   |
|                     |                                                                                                                     |   |
|                     |                                                                                                                     |   |
|                     |                                                                                                                     |   |
|                     |                                                                                                                     |   |
|                     |                                                                                                                     |   |
|                     |                                                                                                                     |   |
|                     |                                                                                                                     |   |
|                     |                                                                                                                     |   |
|                     |                                                                                                                     |   |
|                     |                                                                                                                     |   |
|                     |                                                                                                                     |   |
|                     |                                                                                                                     |   |
|                     |                                                                                                                     |   |
|                     |                                                                                                                     |   |
|                     |                                                                                                                     |   |
|                     |                                                                                                                     |   |
|                     |                                                                                                                     |   |
|                     |                                                                                                                     |   |
|                     |                                                                                                                     |   |
|                     |                                                                                                                     |   |
|                     |                                                                                                                     |   |
|                     |                                                                                                                     |   |
|                     |                                                                                                                     |   |
|                     |                                                                                                                     |   |
|                     |                                                                                                                     |   |
|                     |                                                                                                                     |   |
|                     |                                                                                                                     |   |
|                     |                                                                                                                     |   |
|                     |                                                                                                                     |   |
|                     |                                                                                                                     |   |
|                     |                                                                                                                     |   |
|                     |                                                                                                                     |   |
|                     |                                                                                                                     |   |
|                     |                                                                                                                     |   |
|                     |                                                                                                                     |   |
| 075                 |                                                                                                                     |   |
| r: 11075            |                                                                                                                     |   |
| mber: 11075         | Figure 5.3.13c - Viewpoint 13: Gletness                                                                             |   |
| t Number: 11075     | Figure 5.3.13c - Viewpoint 13: Gletness                                                                             |   |
| oject Number: 11075 | Figure 5.3.13c - Viewpoint 13: Gletness<br>Vew flat at a comfortable arms length. The principal distance is 812.5mm |   |