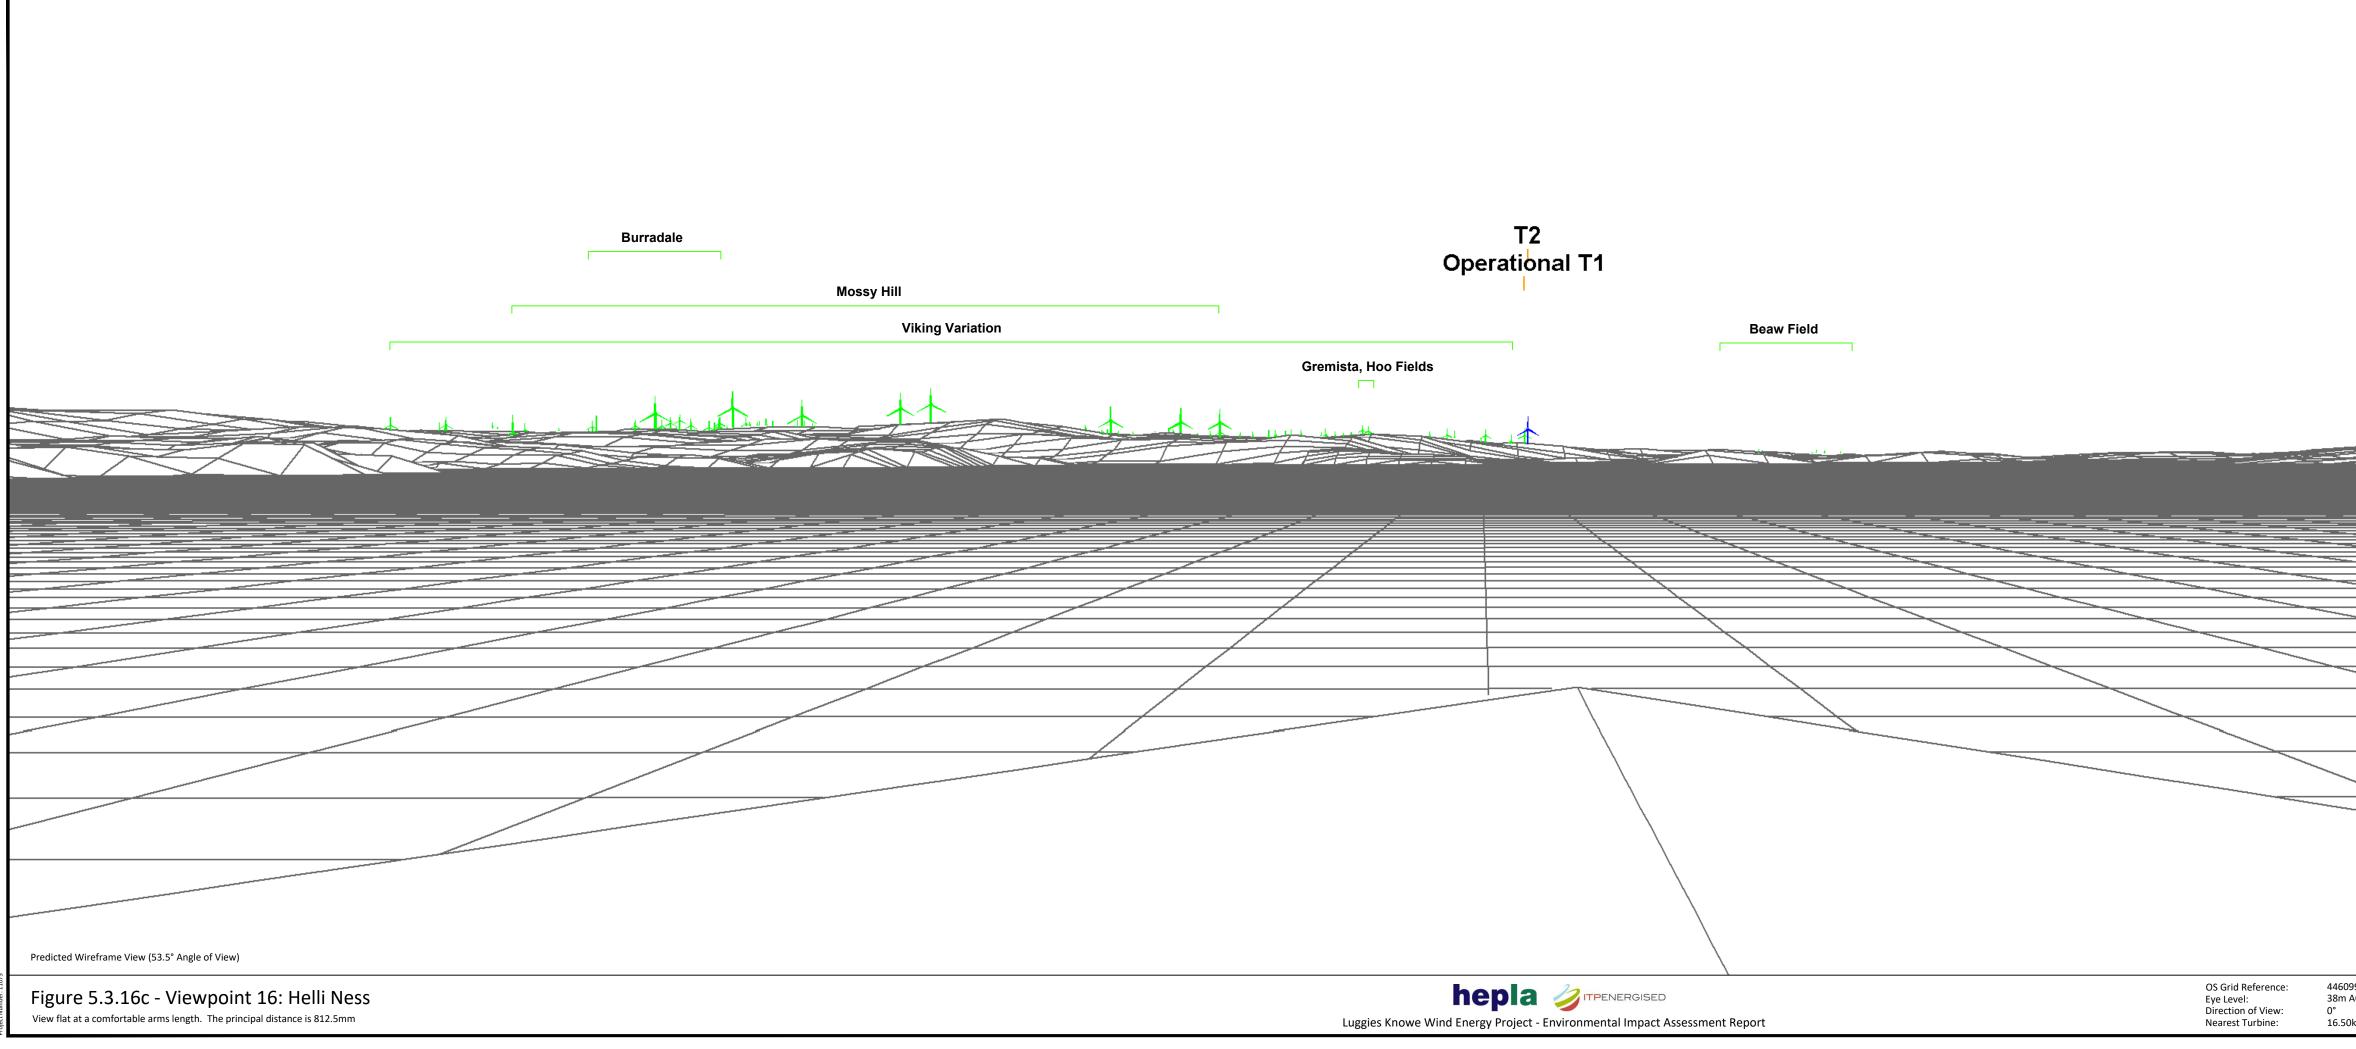

|                    |                        |                                            | $\sim$                                               |                                                        | $\langle \rangle$                          |
|--------------------|------------------------|--------------------------------------------|------------------------------------------------------|--------------------------------------------------------|--------------------------------------------|
|                    |                        |                                            | <u> </u>                                             |                                                        | $\leq$                                     |
|                    |                        |                                            |                                                      |                                                        |                                            |
|                    |                        |                                            |                                                      |                                                        |                                            |
|                    |                        |                                            |                                                      |                                                        |                                            |
|                    |                        |                                            |                                                      |                                                        |                                            |
|                    |                        |                                            |                                                      |                                                        |                                            |
|                    |                        |                                            |                                                      |                                                        |                                            |
|                    |                        |                                            |                                                      |                                                        |                                            |
|                    |                        |                                            |                                                      |                                                        |                                            |
|                    |                        |                                            |                                                      |                                                        |                                            |
|                    |                        |                                            |                                                      |                                                        |                                            |
|                    |                        |                                            |                                                      |                                                        |                                            |
|                    |                        |                                            |                                                      |                                                        |                                            |
|                    |                        |                                            |                                                      |                                                        |                                            |
|                    |                        |                                            |                                                      |                                                        |                                            |
|                    |                        |                                            |                                                      |                                                        |                                            |
|                    |                        |                                            |                                                      |                                                        |                                            |
|                    |                        |                                            |                                                      |                                                        |                                            |
|                    |                        |                                            |                                                      |                                                        |                                            |
|                    |                        |                                            |                                                      |                                                        |                                            |
|                    |                        |                                            |                                                      |                                                        |                                            |
|                    |                        |                                            |                                                      |                                                        |                                            |
|                    |                        |                                            |                                                      |                                                        |                                            |
|                    |                        |                                            |                                                      |                                                        |                                            |
|                    |                        |                                            |                                                      |                                                        |                                            |
|                    |                        |                                            |                                                      |                                                        |                                            |
| 99, 1128718<br>AOD | Camera Model:<br>Lens: | Canon EOS 5D<br>50mm (Canon EF 50mm 1:1.4) | Horizontal field of view:<br>Vertical field of view: | 53.5° (planar projection)<br>18.2° (planar projection) |                                            |
| 99, 1128718        | Camera Model:          | Canon EOS 5D                               | Horizontal field of view:                            | 53.5° (planar projection)<br>18.2° (planar projection) | Hellia Una Geo<br>of Bow Balance of Hellin |