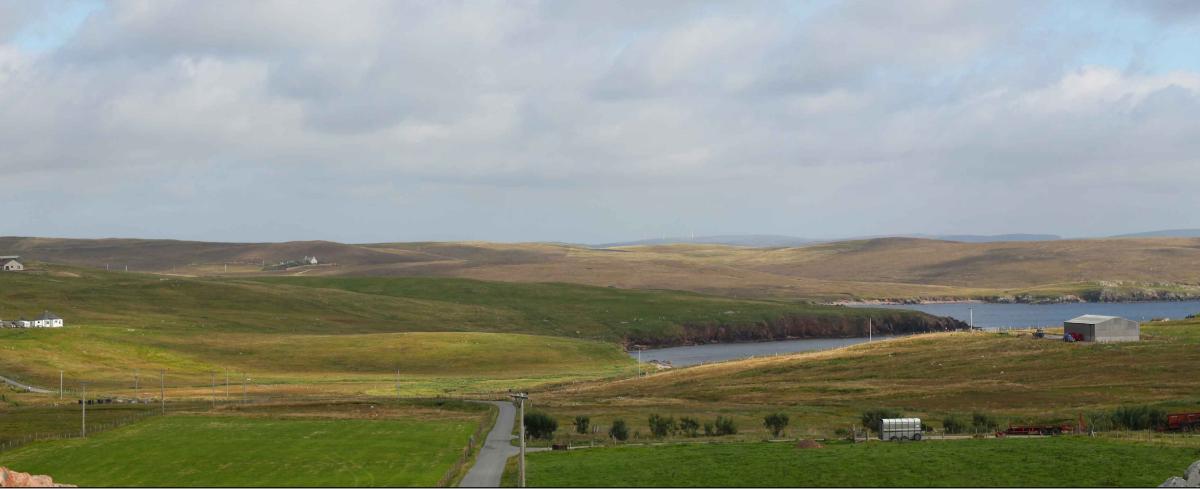

| Existing View (90° Angle of View)                                                        |                                         |   |          |  |  |
|------------------------------------------------------------------------------------------|-----------------------------------------|---|----------|--|--|
|                                                                                          |                                         | k | <u> </u> |  |  |
|                                                                                          |                                         |   |          |  |  |
|                                                                                          |                                         |   |          |  |  |
| Predicted Wireframe View (90° Angle of View)<br>Figure 5.3.20b - Viewpoint 20: Skeld NSA | mage provides landscape and visual cont |   |          |  |  |