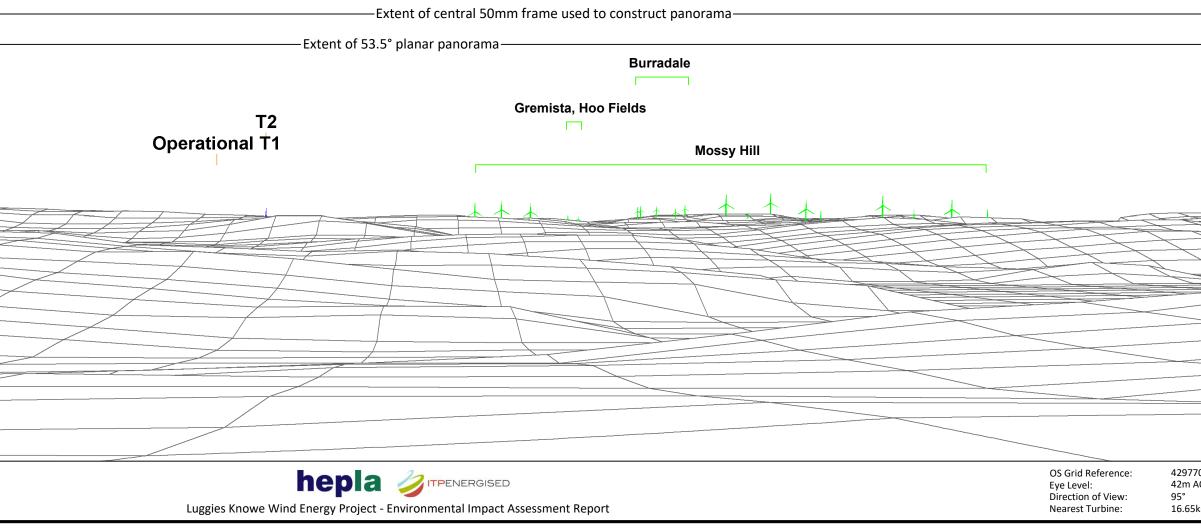

|                          |                                                            |                                                                                 | Ţ                                                                                                  |                                                                                                  |                            |
|--------------------------|------------------------------------------------------------|---------------------------------------------------------------------------------|----------------------------------------------------------------------------------------------------|--------------------------------------------------------------------------------------------------|----------------------------|
|                          |                                                            |                                                                                 |                                                                                                    |                                                                                                  |                            |
|                          |                                                            |                                                                                 |                                                                                                    |                                                                                                  |                            |
|                          |                                                            |                                                                                 |                                                                                                    |                                                                                                  |                            |
| <del>`</del>             |                                                            |                                                                                 |                                                                                                    |                                                                                                  |                            |
|                          |                                                            |                                                                                 |                                                                                                    |                                                                                                  |                            |
|                          |                                                            |                                                                                 |                                                                                                    |                                                                                                  |                            |
|                          |                                                            |                                                                                 |                                                                                                    |                                                                                                  |                            |
|                          |                                                            |                                                                                 |                                                                                                    |                                                                                                  |                            |
|                          |                                                            |                                                                                 |                                                                                                    |                                                                                                  |                            |
| 70, 1143831<br>AOD<br>km | Camera Model:<br>Lens:<br>Camera Height:<br>Date and Time: | Canon EOS 5D<br>50mm (Canon EF 50mm 1:1.4)<br>Approx 1.5m<br>31/08/2021 - 14:40 | Horizontal field of view:<br>Vertical field of view:<br>Paper Size:<br>Correct Printed Image Size: | 90° (cylindrical projection)<br>14.2° (cylindrical projection)<br>841mm x 297mm<br>820mm x 130mm | 96<br>Skeld<br>Burns Bevla |