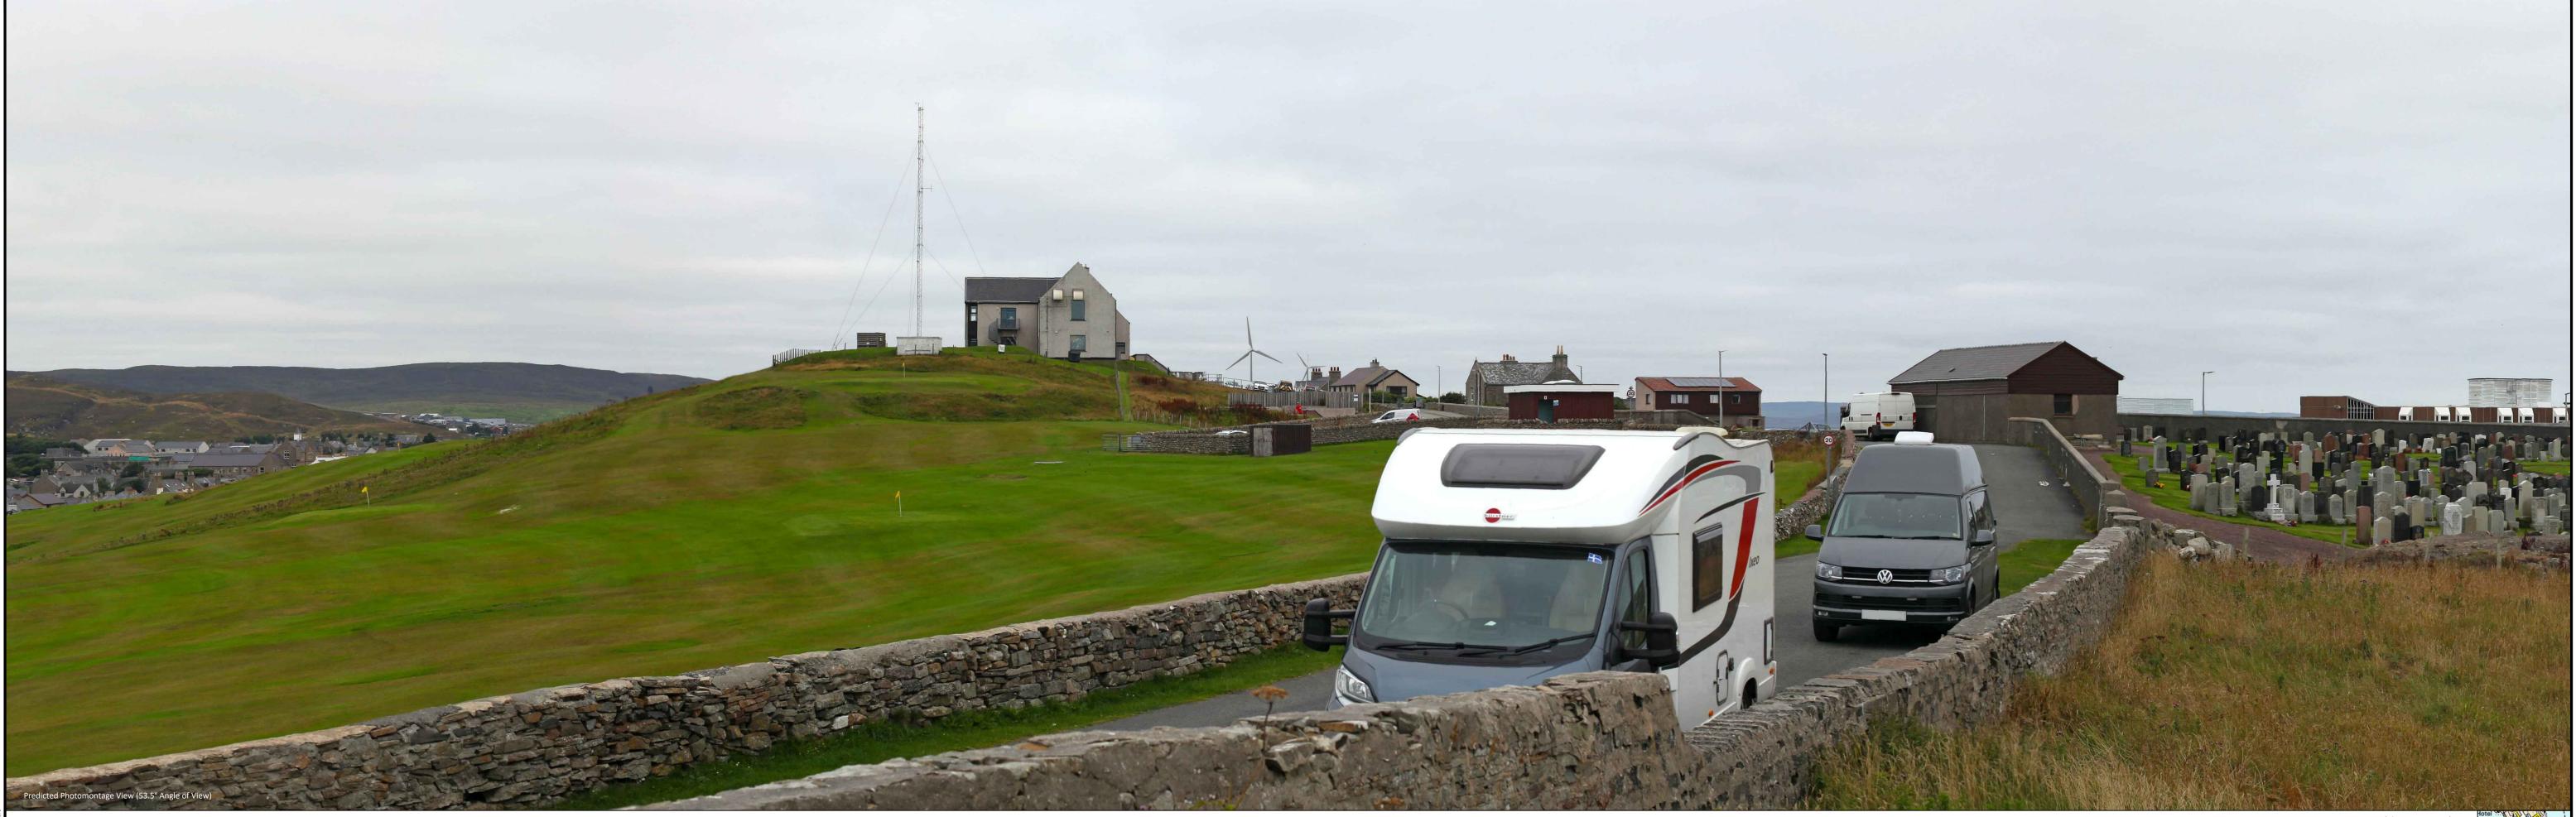

Figure 5.3.8d - Viewpoint 8: The Knab, Lerwick View flat at a comfortable arms length. The principal distance is 812.5mm

hepla 🤌 ITPENERGISED Luggies Knowe Wind Energy Project - Environmental Impact Assessment Report OS Grid Reference: Eye Level: Direction of View: Nearest Turbine:

447954, 1140498 40m AOD 340° 5.00km

Camera Model: Lens: Camera Height: Date and Time:

Canon EOS 5DHorizontal field of view:53.5° (planar projection)50mm (Canon EF 50mm 1:1.4)Vertical field of view:18.2° (planar projection)Approx 1.5mPaper Size:841mm x 297mm28/08/2021 - 08:55Correct Printed Image Size:820mm x 260mm